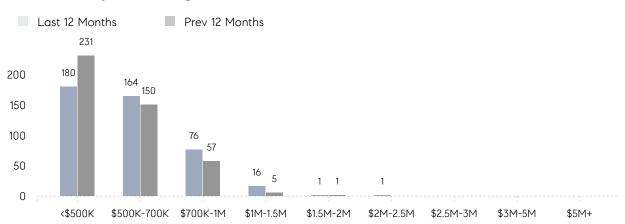

| AVERAGE SOLD PRICE | \$685,317 | \$498,872 | 37%      |
|                | # OF CONTRACTS     | 13        | 25        | -48%     |
|                | NEW LISTINGS       | 8         | 21        | -62%     |
| Condo/Co-op/TH | AVERAGE DOM        | 48        | 23        | 109%     |
|                | % OF ASKING PRICE  | 98%       | 102%      |          |
|                | AVERAGE SOLD PRICE | \$413,750 | \$401,000 | 3%       |
|                | # OF CONTRACTS     | 1         | 3         | -67%     |
|                | NEW LISTINGS       | 3         | 4         | -25%     |
|                |                    |           |           |          |

## Compass New Jersey Market Report

### Washington Township

#### DECEMBER 2021

#### Monthly Inventory





#### Contracts By Price Range



#### Listings By Price Range



## COMPASS



Compass makes no representations or warranties, express or implied, with respect to future market conditions or prices of residential product at the time the subject property or any competitive property is complete and ready for occupancy or with respect to any report, study, finding, recommendation or other information provided by Compass herein. Moreover, no warranty, express or implied, is made or should be assumed regarding the accuracy, adequacy, completeness, legality, reliability, merchantability or fitness for a particular purpose of any information, in part or whole, contained herein. All material is presented with the understanding that Compass shall not be deemed to provide legal, accounting or other professional services. This is