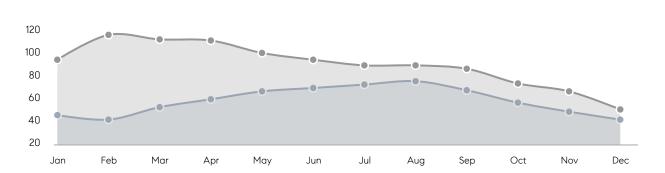

|          |
|                | AVERAGE SOLD PRICE | \$685,317 | \$498,872 | 37%      |
|                | # OF CONTRACTS     | 13        | 25        | -48%     |
|                | NEW LISTINGS       | 8         | 21        | -62%     |
| Condo/Co-op/TH | AVERAGE DOM        | 48        | 23        | 109%     |
|                | % OF ASKING PRICE  | 98%       | 102%      |          |
|                | AVERAGE SOLD PRICE | \$413,750 | \$401,000 | 3%       |
|                | # OF CONTRACTS     | 1         | 3         | -67%     |
|                | NEW LISTINGS       | 3         | 4         | -25%     |
|                |                    |           |           |          |

## Compass New Jersey Market Report

### Washington Township

#### DECEMBER 2021

#### Monthly Inventory





#### Contracts By Price Range



#### Listings By Price Range



## COMPASS



Compass makes no representations or warranties, express or implied, with respect to future market conditions or prices of residential product at the time the subject property or any competitive property is complete and ready for occupancy or with respect to any report, study, finding, recommendation or other information provided by Compass herein. Moreover, no warranty, express or implied, is made or should be assumed regarding the accuracy, adequacy, completeness, legality, reliability, merchantability or fitness for a particular purpose of any information, in part or whole, contained herein. All material is presented with the understanding that Compass shall not be deemed to provide legal, accounting or othe