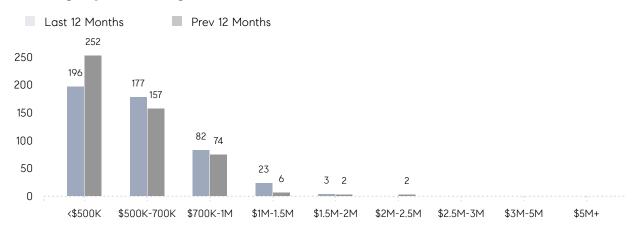

| \$498,872 | 37%      |
|                | # OF CONTRACTS     | 13        | 25        | -48%     |
|                | NEW LISTINGS       | 8         | 21        | -62%     |
| Condo/Co-op/TH | AVERAGE DOM        | 48        | 23        | 109%     |
|                | % OF ASKING PRICE  | 98%       | 102%      |          |
|                | AVERAGE SOLD PRICE | \$413,750 | \$401,000 | 3%       |
|                | # OF CONTRACTS     | 1         | 3         | -67%     |
|                | NEW LISTINGS       | 3         | 4         | -25%     |
|                |                    |           |           |          |

## Compass New Jersey Market Report

### Washington Township

#### DECEMBER 2021

#### Monthly Inventory





#### Contracts By Price Range



#### Listings By Price Range



## COMPASS



Compass makes no representations or warranties, express or implied, with respect to future market conditions or prices of residential product at the time the subject property or any competitive property is complete and ready for occupancy or with respect to any report, study, finding, recommendation or other information provided by Compass herein. Moreover, no warranty, express or implied, is made or should be assumed regarding the accuracy, adequacy, completeness, legality, reliability, merchantability or fitness for a particular purpose of any information, in part or whole, contained herein. All material is presented with the understanding that Compass shall not be deemed to provide legal, accounting or other professional services. This is not intended to solicit the purc